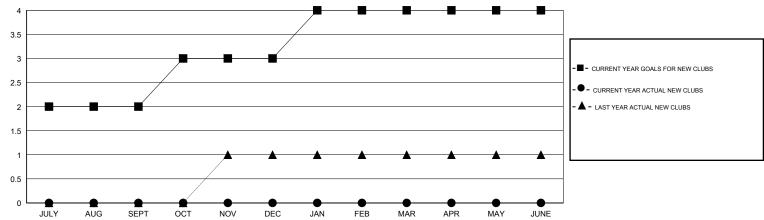

| 0                   | 0                          | 0                           | OCT/NOV/DEC           | 180                | 0                                | 0                            | 0                           |  |
| JAN/FEB/MAR   | 1                | 0                   | 0                          | 0                           | JAN/FEB/MAR           | 30                 | 0                                | 0                            | 0                           |  |
| APR/MAY/JUNE  | 0                | 0                   | 0                          | 0                           | APR/MAY/JUNE          | -50                | 0                                | 0                            | 0                           |  |

### GOALS AND ACTUAL NEW CLUBS CUMULATIVE



#### GOALS AND ACTUAL MEMBERS CUMULATIVE



| DROPPED CLUBS: 1  |    | 12 CLUBS OF 58 ADDED 1 OR MORE | GENDER DISTRIBUTION   |                                |     |
|-------------------|----|--------------------------------|-----------------------|--------------------------------|-----|
|                   |    | NEW MEMBERS                    | MALE<br>FEMALE        | 1,910 (89.25%)<br>230 (10.75%) |     |
| DROPPED MEMBERS   |    |                                | FEMALE                | 230 (10.7370)                  |     |
| DECEASED          | 1  | CLICK HERE FOR HEALTH          |                       |                                | 722 |
| CLUB CANCELLED 42 |    | ASSESSMENT DATA                | FAMILY UNIT MEMBERS   |                                |     |
| OTHER