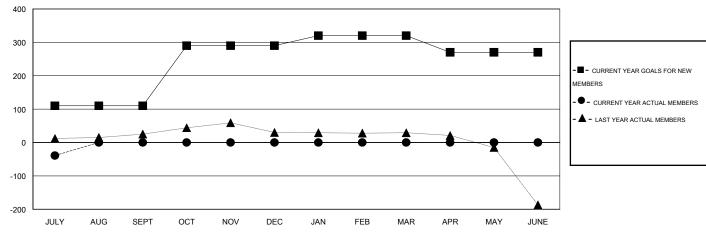

#### GOALS AND ACTUAL MEMBERS CUMULATIVE

| DROPPED CLUBS: 1  |    | 12 CLUBS OF 58 ADDED 1 OR MORE | GENDER DISTRIBUTION   |                                |     |
|-------------------|----|--------------------------------|-----------------------|--------------------------------|-----|
|                   |    | NEW MEMBERS                    | MALE<br>FEMALE        | 1,910 (89.25%)<br>230 (10.75%) |     |
| DROPPED MEMBERS   |    |                                | FEMALE                | 230 (10.7370)                  |     |
| DECEASED          | 1  | CLICK HERE FOR HEALTH          |                       |                                | 722 |
| CLUB CANCELLED 42 |    | ASSESSMENT DATA                | FAMILY UNIT MEMBERS   |                                |     |
| OTHER             | 27 |                                | HEAD OF HOUSEHOLD     |                                |     |
| TOTAL             | 70 |                                | NON-HEAD OF HOUSEHOLD |                                |     |